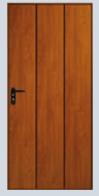

## Matching steel side doors

2001 Vertical

2004 Georgian

Vertical Decograin

Whether your garage is attached to the house or separate, you might be looking for a side door that perfectly matches your garage door.

Steel garage doors can be supplied in six colours from the RAL colour chart (see also page 17). Garage side doors can be supplied to colour match in the following colours: Terra brown, Ruby red, Steel blue and Moss green.

The Decograin surface finish is available in Golden Oak and Rosewood. The inside of the doors is always Grey white (RAL 9002).

An expressive look and a lasting surface finish

The door is galvanised with a high-quality polyester powdercoating and comes protected against adverse weather conditions and corrosion, maintaining the long term beauty of the door.