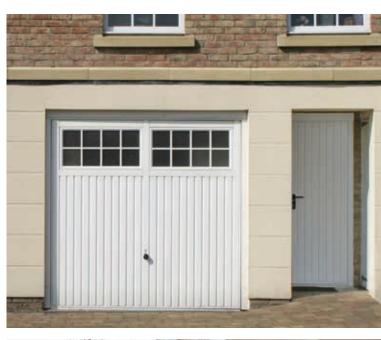

### Steel door options

2011 Open-for-infill (available in Traffic white RAL 9016, not shown)

2001 Vertical

2004 Georgian

Vertical Decograin

Matching side doors are available for all steel designs except 2101, 2103, 2504.

## Matching steel side doors

2001 Vertical

2004 Georgian

Vertical Decograin

Whether your garage is attached to the house or separate, you might be looking for a side door that perfectly matches your garage door.