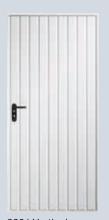

### Steel door options

2011 Open-for-infill (available in Traffic white RAL 9016, not shown)

2001 Vertical

2004 Georgian

Vertical Decograin

Matching side doors are available for all steel designs except 2101, 2103, 2504.

## Matching steel side doors

2001 Vertical

2004 Georgian

Vertical Decograin

Whether your garage is attached to the house or separate, you might be looking for a side door that perfectly matches your garage door.