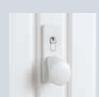

#### A beautiful handle adds value

Synthetic black, standard

Cast aluminium, brass finish

Cast aluminium, silver finish

Cast aluminium, brown

Cast aluminium,

Polished stainless steel

Brushed stainless steel