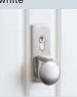

#### A beautiful handle adds value

Synthetic black, standard

Cast aluminium, brass finish

Cast aluminium, silver finish

Cast aluminium, brown

Cast aluminium,

Polished stainless steel

Brushed stainless steel