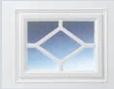

# Choose from these options for Georgian windows

Plain

Diamond

Crossed

All windows come with crystal panes. Frames come white as standard with colour options available.

01926 463888