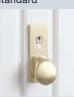

#### A beautiful handle adds value

Synthetic black, standard

Cast aluminium, brass finish

Cast aluminium, silver finish

Cast aluminium, brown

Cast aluminium,

Polished stainless steel

Brushed stainless steel