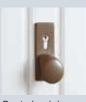

#### A beautiful handle adds value

Synthetic black, standard

Cast aluminium, brass finish

Cast aluminium, silver finish

Cast aluminium, brown

Cast aluminium,

Polished stainless steel

Brushed stainless steel