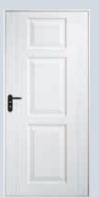

### Steel door options

2011 Open-for-infill (available in Traffic white RAL 9016, not shown)

2001 Vertical

2004 Georgian

Vertical Decograin

Matching side doors are available for all steel designs except 2101, 2103, 2504.

## Matching steel side doors

2001 Vertical

2004 Georgian

Vertical Decograin

Whether your garage is attached to the house or separate, you might be looking for a side door that perfectly matches your garage door.