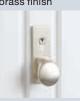

#### A beautiful handle adds value

Synthetic black, standard

Cast aluminium, brass finish

Cast aluminium, silver finish

Cast aluminium, brown

Cast aluminium,

Polished stainless steel

Brushed stainless steel