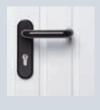

Side doors come with a profile cylinder lock and a black, synthetic lever/lever handle set as standard. They are available in the same material choices as the garage door handles. Optional lever/knob handle set available.

#### A beautiful handle adds value

Synthetic black, standard

Cast aluminium, brass finish

Cast aluminium, silver finish

Cast aluminium, brown

Cast aluminium,

Polished stainless steel

Brushed stainless steel