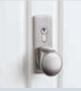

#### A beautiful handle adds value

Synthetic black, standard

Cast aluminium, brass finish

Cast aluminium, silver finish

Cast aluminium, brown

Cast aluminium,

Polished stainless steel

Brushed stainless steel