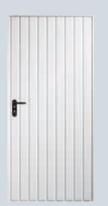

### Steel door options

2011 Open-for-infill (available in Traffic white RAL 9016, not shown)

2001 Vertical

2004 Georgian

Vertical Decograin

Matching side doors are available for all steel designs except 2101, 2103, 2504.

## Matching steel side doors

2001 Vertical

2004 Georgian

Vertical Decograin

Whether your garage is attached to the house or separate, you might be looking for a side door that perfectly matches your garage door.