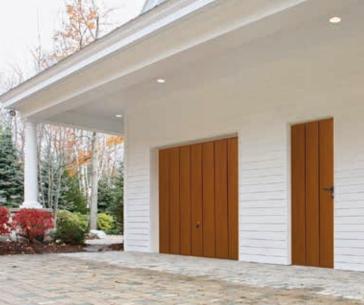

Contact your Hörmann specialist dealer for advice regarding coloured doors.

Decograin Golden Oak\*

Decograin Rosewood\*

\* Decograin also available in Marquess and Georgian styles

The Decograin surface finish is available in Golden Oak and Rosewood. The inside of the doors is always Grey white (RAL 9002).

An expressive look and a lasting surface finish

The door is galvanised with a high-quality polyester powdercoating and comes protected against adverse weather conditions and corrosion, maintaining the long term beauty of the door.